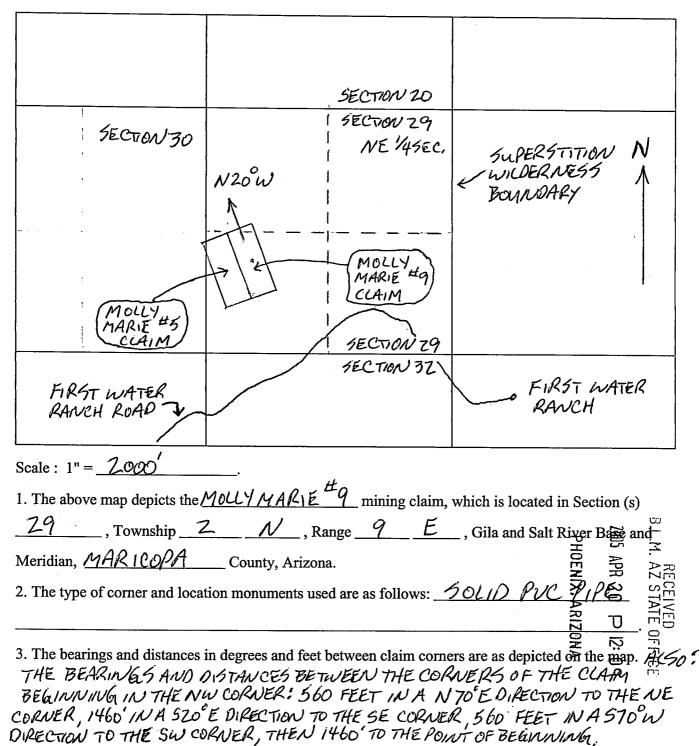

Check here if this is a change of address.

| LINE<br>NO. | AMC<br>NUMBER | CLAIM/SITE NAME | COUNTY RECORDER<br>DATA (If available) | TWP | RNG | SEC |
|-------------|---------------|-----------------|----------------------------------------|-----|-----|-----|
| 1           | 364075        | Molly Marie     | 2005-0009680                           | 2N  | 9E  | 29  |
| 2           | 364289        | Molly Marie #2  | 2005-0133542                           | 2N  | 9E  | 29  |
| 3           | 364290        | Molly Marie #3  | 2005-0126304                           | 2N  | 9E  | 32  |
| 4           | 364346        | Molly Marie #4  | 2005-0204223                           | 2N  | 9E  | 29  |
| 5           | 364467        | Molly Marie #5  | 2005-0204224                           | 2N  | 9E  | 29  |
| 6           | 364468        | Molly Marie #6  | 2005-0204225                           | 2N  | 9E  | 30  |
| 7           | 365109        | Molly Marie #7  | 2005-0302011                           | 2N  | 9E  | 30  |
| 8           | 365110        | Molly Marie #8  | 2005-0302012                           | 2N  | 9E  | 30  |
| 9           | 365111        | Molly Marie #9  | 2005-0302013                           | 2N  | 9E  | 29  |
| 10          | 365112        | Molly Marie #10 | 2005-0506935                           | 2N  | 9E  | 29  |