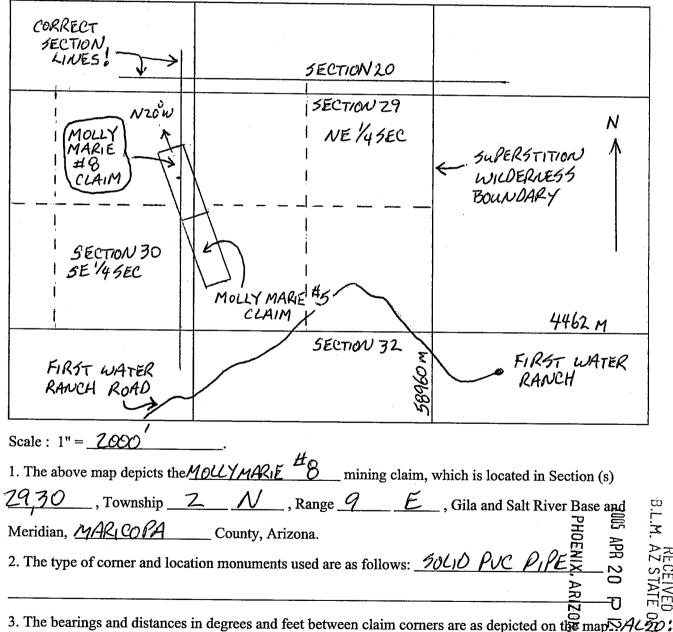

Check here if this is a change of address.

| LINE<br>NO. | AMC<br>NUMBER | CLAIM/SITE NAME | COUNTY RECORDER<br>DATA (If available) | TWP | RNG | SEC |
|-------------|---------------|-----------------|----------------------------------------|-----|-----|-----|
| 1           | 364075        | Molly Marie     | 2005-0009680                           | 2N  | 9E  | 29  |
| 2           | 364289        | Molly Marie #2  | 2005-0133542                           | 2N  | 9E  | 29  |
| 3           | 364290        | Molly Marie #3  | 2005-0126304                           | 2N  | 9E  | 32  |
| 4           | 364346        | Molly Marie #4  | 2005-0204223                           | 2N  | 9E  | 29  |
| 5           | 364467        | Molly Marie #5  | 2005-0204224                           | 2N  | 9E  | 29  |
| 6           | 364468        | Molly Marie #6  | 2005-0204225                           | 2N  | 9E  | 30  |
| 7           | 365109        | Molly Marie #7  | 2005-0302011                           | 2N  | 9E  | 30  |
| 8           | 365110        | Molly Marie #8  | 2005-0302012                           | 2N  | 9E  | 30  |
| 9           | 365111        | Molly Marie #9  | 2005-0302013                           | 2N  | 9E  | 29  |
| 10          | 365112        | Molly Marie #10 | 2005-0506935                           | 2N  | 9E  | 29  |