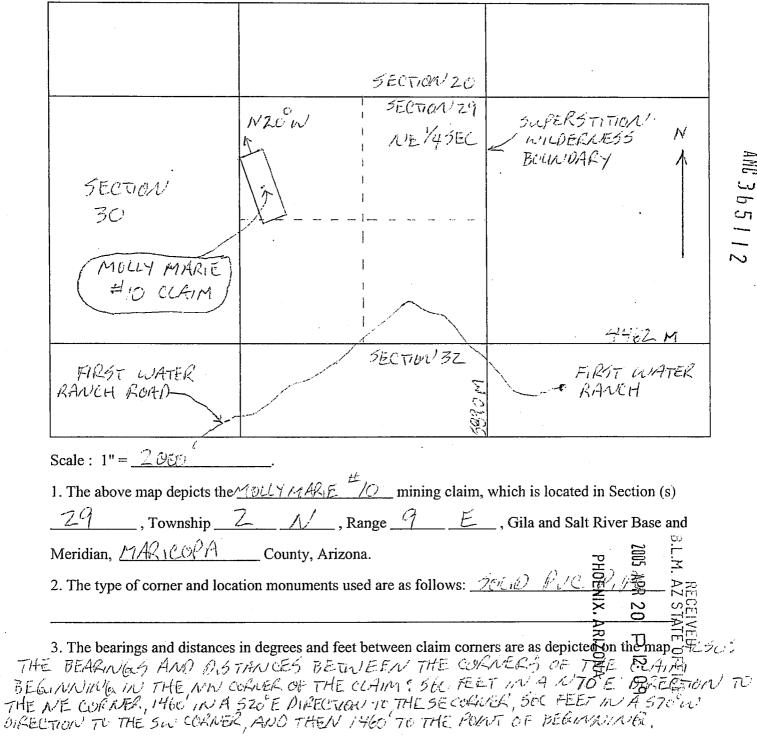

Check here if this is a change of address.

| LINE<br>NO. | AMC<br>NUMBER | CLAIM/SITE NAME | COUNTY RECORDER<br>DATA (If available) | TWP | RNG | SEC |
|-------------|---------------|-----------------|----------------------------------------|-----|-----|-----|
| 1           | 364075        | Molly Marie     | 2005-0009680                           | 2N  | 9E  | 29  |
| 2           | 364289        | Molly Marie #2  | 2005-0133542                           | 2N  | 9E  | 29  |
| 3           | 364290        | Molly Marie #3  | 2005-0126304                           | 2N  | 9E  | 32  |
| 4           | 364346        | Molly Marie #4  | 2005-0204223                           | 2N  | 9E  | 29  |
| 5           | 364467        | Molly Marie #5  | 2005-0204224                           | 2N  | 9E  | 29  |
| 6           | 364468        | Molly Marie #6  | 2005-0204225                           | 2N  | 9E  | 30  |
| 7           | 365109        | Molly Marie #7  | 2005-0302011                           | 2N  | 9E  | 30  |
| 8           | 365110        | Molly Marie #8  | 2005-0302012                           | 2N  | 9E  | 30  |
| 9           | 365111        | Molly Marie #9  | 2005-0302013                           | 2N  | 9E  | 29  |
| 10          | 365112        | Molly Marie #10 | 2005-0506935                           | 2N  | 9E  | 29  |