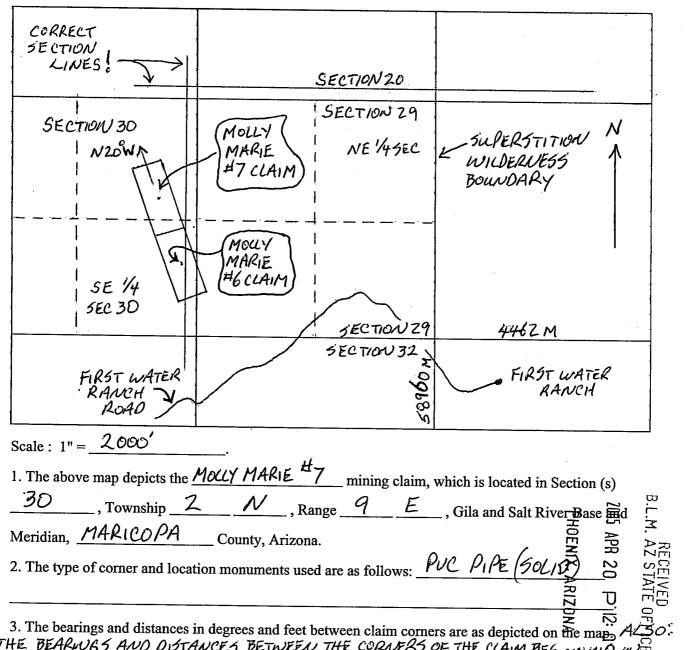

Check here if this is a change of address.

| LINE<br>NO. | AMC<br>NUMBER | CLAIM/SITE NAME | COUNTY RECORDER<br>DATA (If available) | TWP | RNG | SEC |
|-------------|---------------|-----------------|----------------------------------------|-----|-----|-----|
| 1           | 364075        | Molly Marie     | 2005-0009680                           | 2N  | 9E  | 29  |
| 2           | 364289        | Molly Marie #2  | 2005-0133542                           | 2N  | 9E  | 29  |
| 3           | 364290        | Molly Marie #3  | 2005-0126304                           | 2N  | 9E  | 32  |
| 4           | 364346        | Molly Marie #4  | 2005-0204223                           | 2N  | 9E  | 29  |
| 5           | 364467        | Molly Marie #5  | 2005-0204224                           | 2N  | 9E  | 29  |
| 6           | 364468        | Molly Marie #6  | 2005-0204225                           | 2N  | 9E  | 30  |
| 7           | 365109        | Molly Marie #7  | 2005-0302011                           | 2N  | 9E  | 30  |
| 8           | 365110        | Molly Marie #8  | 2005-0302012                           | 2N  | 9E  | 30  |
| 9           | 365111        | Molly Marie #9  | 2005-0302013                           | 2N  | 9E  | 29  |
| 10          | 365112        | Molly Marie #10 | 2005-0506935                           | 2N  | 9E  | 29  |